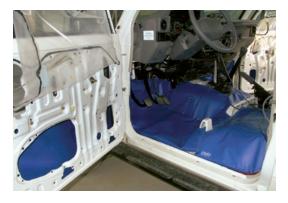

### ROFI BALLISTIC BLANKETS

ROFI BALLISTIC BLANKET System is tailor-made protection for installation in vehicles, 4 WDs and trucks, to prevent the impact of fragments from anti personnel mines when detonated by the vehicle. Each Kit is tailor-made for the particular vehicle model consisting of a number of Blankets protecting against fragments.

### Key features:

- Tailor-made for each type of vehicle
- Low weight
- Fragment protection
- Blast divertion
- Easy installation

## ROFI BALLISTIC BLANKET kits are installed underneath the original mats and behind door- and side panels.

Threats from land mines are a reality that humanitarian organizations face in their daily work. One of many precautions taken to increase the safety level for field staff is to install ballistic blanket kits in the vehicles.