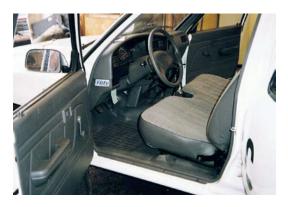

## ROFI BALLISTIC BLANKET kits are installed underneath the original mats and behind door- and side panels.

Threats from land mines are a reality that humanitarian organizations face in their daily work. One of many precautions taken to increase the safety level for field staff is to install ballistic blanket kits in the vehicles.