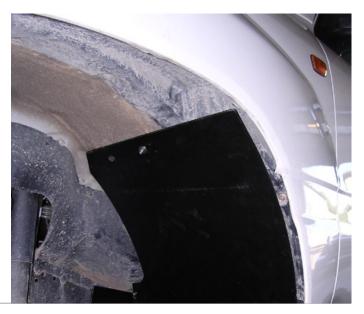

# ROFI BALLISTIC BLANKET COMBINED WITH ROFI WHEEL ARCH PANEL

ROFI has throughout the past decade experienced a distinct increase in the demand for protection of personnel in field operations. ROFI WHEEL ARCH PANEL is designed to withstand and deflect the effects of a detonation, reducing the impact to the cabin of the vehicle.

The combination of ROFI BALLISTIC BLANKETS and ROFI WHEEL ARCH PANEL protects against all known anti-personell blast mines. The combination is tested against DM31 mine, containing 540 g of TNT and 400 steel fragments, total weight 4 kg.