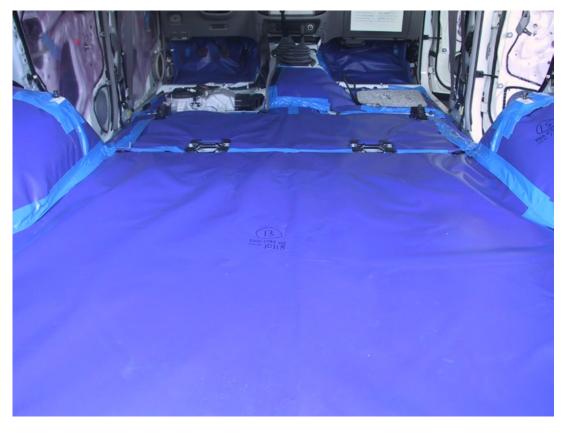

### ROFI BALLISTIC BLANKETS

ROFI BALLISTIC BLANKET System is tailor-made protection for installation in vehicles, 4 WDs and trucks, to prevent the impact of fragments from anti personnel mines when detonated by the vehicle. Each Kit is tailor-made for the particular vehicle model consisting of a number of Blankets protecting against fragments.

## ROFI BALLISTIC BLANKET kits are installed underneath the original mats and behind door- and side panels.

Threats from land mines are a reality that humanitarian organizations face in their daily work. One of many precautions taken to increase the safety level for field staff is to install ballistic blanket kits in the vehicles.