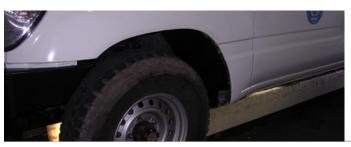

# ROFI BALLISTIC BLANKET COMBINED WITH ROFI WHEEL ARCH PANEL

ROFI has throughout the past decade experienced a distinct increase in the demand for protection of personnel in field operations. ROFI WHEEL ARCH PANEL is designed to withstand and deflect the effects of a detonation, reducing the impact to the cabin of the vehicle.

The combination of ROFI BALLISTIC BLANKETS and ROFI WHEEL ARCH PANEL protects against all known anti-personell blast mines. The combination is tested against DM31 mine, containing 540 g of TNT and 400 steel fragments, total weight 4 kg.