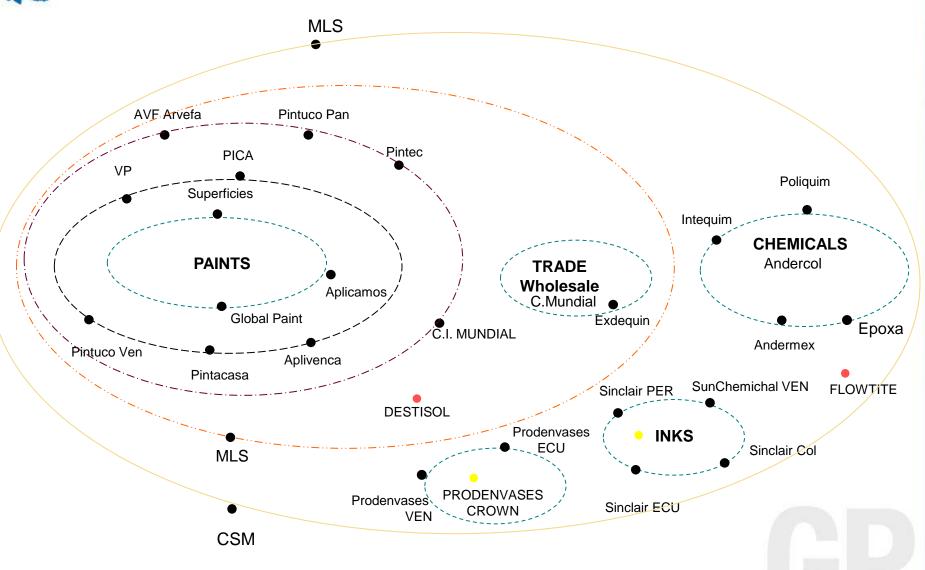

## Inversiones Mundial S.A. Companies and Businesses

GP

#### **Paint Business Structure**

#### **COLOMBIA:**

Global de Pinturas;

- -Pintuco
- -Terinsa
- -Industria Colombiana de Pinturas ICO
- -International Paint
- -Graniplast

Superficies Sólidas

**Aplicamos** 

C.I. Mundial

#### **PANAMÁ**

Pintuco Panamá

#### **ECUADOR:**

Pinturas Ecuatorianas

### VENEZUELA:

**ANTILLES** 

AVF

Arvefa

Venezolana de Pinturas

Pinturas y colores de Venezuela

Pinturas International PICA

**Pintacasa** 

PERU Pintuco Perú C.I. Mundial

| THE STATE OF THE S |                                                                                                                                                                                                                                                                                                                                                                                 |
|--------------------------------------------------------------------------------------------------------------------------------------------------------------------------------------------------------------------------------------------------------------------------------------------------------------------------------------------------------------------------------------------------------------------------------------------------------------------------------------------------------------------------------------------------------------------------------------------------------------------------------------------------------------------------------------------------------------------------------------------------------------------------------------------------------------------------------------------------------------------------------------------------------------------------------------------------------------------------------------------------------------------------------------------------------------------------------------------------------------------------------------------------------------------------------------------------------------------------------------------------------------------------------------------------------------------------------------------------------------------------------------------------------------------------------------------------------------------------------------------------------------------------------------------------------------------------------------------------------------------------------------------------------------------------------------------------------------------------------------------------------------------------------------------------------------------------------------------------------------------------------------------------------------------------------------------------------------------------------------------------------------------------------------------------------------------------------------------------------------------------------|---------------------------------------------------------------------------------------------------------------------------------------------------------------------------------------------------------------------------------------------------------------------------------------------------------------------------------------------------------------------------------|
| Architectural                                                                                                                                                                                                                                                                                                                                                                                                                                                                                                                                                                                                                                                                                                                                                                                                                                                                                                                                                                                                                                                                                                                                                                                                                                                                                                                                                                                                                                                                                                                                                                                                                                                                                                                                                                                                                                                                                                                                                                                                                                                                                                                  | <ul> <li>Domestic Consume: Household consumers, to protect and decorate their homes.</li> <li>Institutional Refinishes: Residential complex managers, services and maintenance chief.</li> <li>Builders: Directly involved in protection and decoration of new projects.</li> </ul>                                                                                             |
| Automotive                                                                                                                                                                                                                                                                                                                                                                                                                                                                                                                                                                                                                                                                                                                                                                                                                                                                                                                                                                                                                                                                                                                                                                                                                                                                                                                                                                                                                                                                                                                                                                                                                                                                                                                                                                                                                                                                                                                                                                                                                                                                                                                     | <ul> <li>Body shops: Focused on automotive refinishes.</li> <li>Auto parts manufacturers: Auto parts finish systems.</li> <li>Automotive manufacturers: OEM finishes.</li> </ul>                                                                                                                                                                                                |
| Maintenance                                                                                                                                                                                                                                                                                                                                                                                                                                                                                                                                                                                                                                                                                                                                                                                                                                                                                                                                                                                                                                                                                                                                                                                                                                                                                                                                                                                                                                                                                                                                                                                                                                                                                                                                                                                                                                                                                                                                                                                                                                                                                                                    | <ul> <li>Heavy duty maintenance: High performance products for industry needs related to corrosion prevention</li> <li>Light Maintenance: Products of medium or low performance for small and medium businesses with special focus in metallic structures and structural elements.</li> <li>Marine coatings: For the decoration and protection of boats and yachtes.</li> </ul> |
| Traffic                                                                                                                                                                                                                                                                                                                                                                                                                                                                                                                                                                                                                                                                                                                                                                                                                                                                                                                                                                                                                                                                                                                                                                                                                                                                                                                                                                                                                                                                                                                                                                                                                                                                                                                                                                                                                                                                                                                                                                                                                                                                                                                        | •Products for road marking                                                                                                                                                                                                                                                                                                                                                      |
| Industrial<br>(Liquid and<br>Powder Coatings)                                                                                                                                                                                                                                                                                                                                                                                                                                                                                                                                                                                                                                                                                                                                                                                                                                                                                                                                                                                                                                                                                                                                                                                                                                                                                                                                                                                                                                                                                                                                                                                                                                                                                                                                                                                                                                                                                                                                                                                                                                                                                  | Costumers that used paint as a raw material in their industrial processes, like: Beverages, bottles, cans, Lids, collapsible, Architecture / Metallic Structures, Mirrors, Drums, Pipes, Metallic furniture, Tools, leather industry, electrical appliances, etc.                                                                                                               |