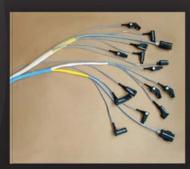

## **Dear Partner!**

Please, allow me to inform you that Technoplast Ltd. started production of electrical connectors designed according to special demands in small and large series.

Connectors are suitable for applications under most varied process conditions in automotive and instrument industry. Their form and size tailored to requirements offer several installing possibilities into hardly accessible places as well. Connectors mounted to cable-strands are suitable for collecting and transmitting measured signals or for controlling of complete equipment. In frame of our new service we undertake design of connectors meeting special demands - completed with data collecting on the spot if requested - at marketable prices. Connectors are produced by rapid prototyping technology within extraordinary short time of delivery. Materials and their properties used are similar to ones used for injection moulding.

## Solution:

Connector family designed according to requirements of various measuring points having following advantages:

- variable cable connection (one rear and three side connections)
- little possibility of failure
- divided design
- members of family are variable with each other
- replacement of headpiece is quick and simple