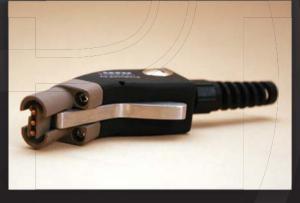

# Task prescribed by Audi:

Design of connectors to be used for final inspection of completed engines performed in process conditions by cold and hot testing with following features:

- high strength
- high precision
- shape and size according to application
- perfectly fixed even at the moment of coupling
- no disconnection effected by vibration (vibration must not brake signal transmission)
- easy and quick mounting and dismounting

## Solution:

Connector family designed according to requirements of various measuring points having following advantages:

- variable cable connection (one rear and three side connections)
- little possibility of failure
- divided design
- members of family are variable with each other
- replacement of headpiece is quick and simple