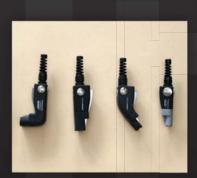

## Solution:

Connector family designed according to requirements of various measuring points having following advantages:

- variable cable connection (one rear and three side connections)
- little possibility of failure
- divided design
- members of family are variable with each other
- replacement of headpiece is quick and simple