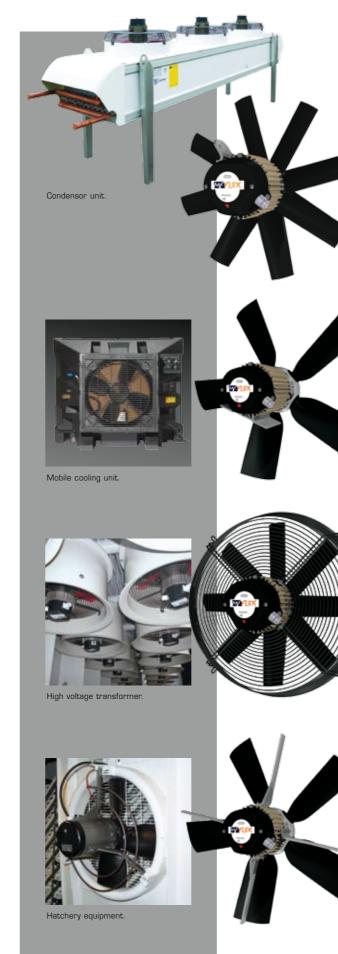

Specifically for the OEM's (Original Equipment Manufacturers) Vostermans Ventilation takes an extra step. Together with the customer a suitable solution is found for each application on 1:1 basis. Depending on the demands and wishes of the customer on the level of motor charge, air volumes, noise level, enery consumption and/or environmental pressure (e.g. acids, chemicals, moisture) an optimal solution is created.

Vostermans Ventilation is dedicated to search for specific solutions in close co-operation with the customer. The development of an optimal ventilation system is our challenge.

Wood drying.