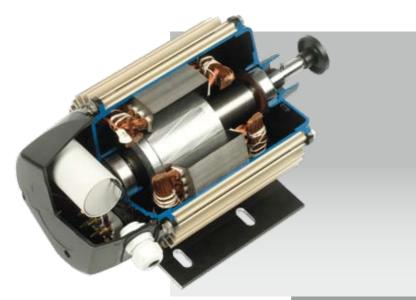

### MF FLEX variations

In-house motor production with qualitative advantages for variable speed fans.

Extensive motor line with 3 years warranty (IP55, Class F).