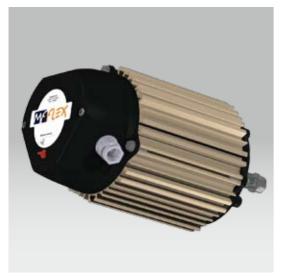

### MF FLEX variations

In-house motor production with qualitative advantages for variable speed fans.

Extensive motor line with 3 years warranty (IP55, Class F).

# MF FLEX special program

Numerous possibilities in delivery program are possible e.g.:

- diameter
- airflow
- frequency
- voltage
- suspension
- attachment
- impeller material

Variable attachments.

Cardboard drying.