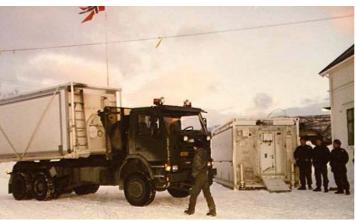

#### **Sattelite Communications**

Early January 2002 TAM AS was asked by our client FLO/IKT to participate making the impossible possible. A large complicated

satellite communication system should meet new requirements - designed for rapid deployment, – easy transport, - no foundation, - safe and fast erection and quick securing, - done by 2-3 persons within a few hours.

The whole shelter is made in high quality lightweight sandwich material designed and produced by TAM AS A thanks to FLO/IKT fore excellent leadership and all other collaborators involved in the project and thank you for choosing us as shelters manufacture!!

fundation and erection within 4 hours!