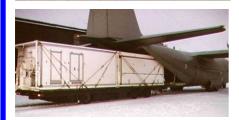

The shelters meet all requirements to Rapid Deployment and has integrated hook-lift system and can also be transported as a 20' ISO containers.

Due to the shelters extreme low weight, 2 fully equipped shelters can be transported in one C-130 Hercules. The DCM (also called DKM and GIS) module is a part in a communication system where several of other TAM shelters are included.