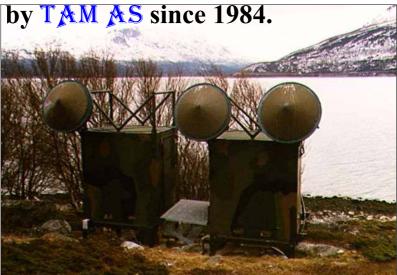

### **MILITARY SHELTERS -**

**ARTHUR -ARTillery HUnting Radar MAMBA - Mobile Artillery Monitoring Battlefield Radar** 

Radar Shelter type 25000 - ARTHUR / MAMBA, where TAM AS was responsible for construction and production of the shelters including some installations as well as all interfaces to main contractor's equipments.

### TAM AS

Andslimoen N-9325 Bardufoss Norway.