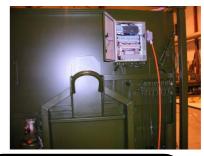

TAM shelter type-68000 during FAT to our client Thales Further information on request.