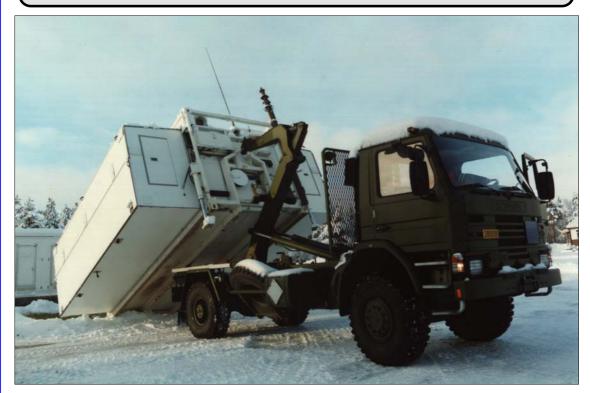

### TAM AS

Andslimoen N-9325 Bardufoss

Norway.

Shelter type: 58000

TAM AS has produced Power Supply Shelters for use under Artic weather condition and no support during winter season. These shelters are housing equipment for weather analysis, and supply clients equipment with 12VDC, 24VDC and 230 VAC

Basic shelters are equipped with:

- 5,7 KVA generator set
- Battery chargers
- Battery bank
- Cooling and ventilation system for extreme weather conditions