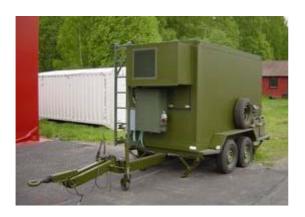

### 57000 — MKM Mobile Communication Module

Early 2003 TAM AS signed a contract to develop and produce a new type of communication module. These shelters meet our customer need for mobility. The cabin is designed to be towed behind any military or civilian vehicle. The tow bar is adjustable in height. The shelters dimensions are also according to air freight in C-130 Hercules.

The cabin is made in lightweight sandwich panels, which leads to low weight and high loading capacity. The MKM is EMC shielded.

The MKM Shelter is equipped with AC/DC, fibre optics, inverter aircondition, Webasto Air Top, complex network and electrical installation. There is also mounted three 19" rack on shock absorbers ready for clients further installation.