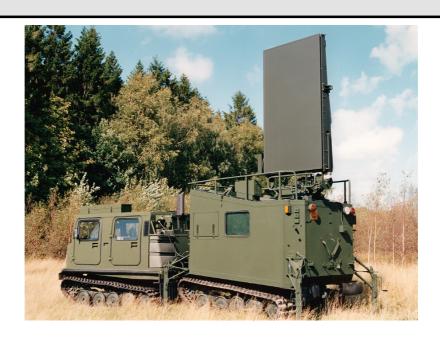

### **MILITARY SHELTERS -**

**ARTHUR -ARTillery HUnting Radar MAMBA - Mobile Artillery Monitoring Battlefield Radar** 

Radar Shelter type 25000 - ARTHUR / MAMBA, where TAM AS was responsible for construction and production of the shelters including some installations as well as all interfaces to main contractor's equipments.

### TAM AS

Andslimoen N-9325 Bardufoss Norway.