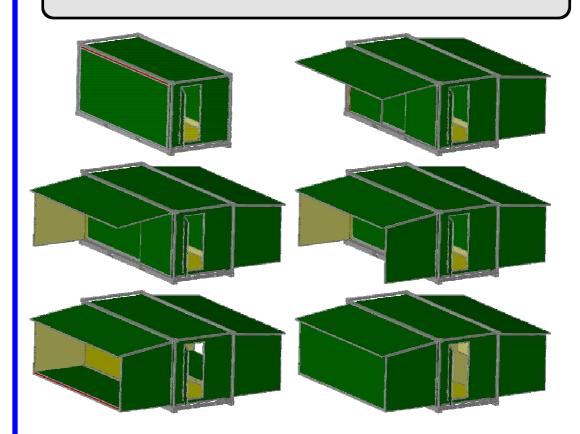

# Expandable Mobile Communication Centre type: 56000

Incorporated hydraulic jack legs are used for levelling the shelter.

The back wall of the cell at the rear is made of PVC-fabric, which can be replaced when the shelter is connected to another shelters.

TAM AS has once again develop and produce a new type of Expandable Mobile Communication Centre.

The shelter is primarily designed to meet the Hock lift System according to DIN 30722, but it also meet requirements according to ISO 20 feet container handling systems.

In expanded condition the shelter has:

- One big cell with working places for 6 people.
- One cell on left hand side which is used as store- and bedroom.
- One cell at the rear which is used as entryway to the shelter

The shelter is equipped with AC/DC, fibre optics, inverter air-condition, complex network and electrical installation.

This shelters meets all requirements to Rapid Deployment. Two people establish the Communication Centre is within 5 minutes.