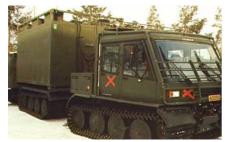

# Communication Shelter for HMMWY Shelter type 63000 (basic version)

**TAM AS** has developed a new type of shelters special designed for the military vehicle HMMWV (M1113 shelter carrier), with focus on extreme

hot climate and low noise level. TAM AS has taken forward a new generation silent power generator to meet higher requirements for ambient temperature and low noise level. The generator set is mounted on slides for easy access and maintenance. The shelters are delivered as a multi purpose version and

are designed for easy and rapid change to different communication variants.

The shelters are produced in own designed, high quality, insulated, self supporting glued sandwich material, which gives the shelters advanced features as low weight,

good insulation, high strength and almost none maintenance cost.