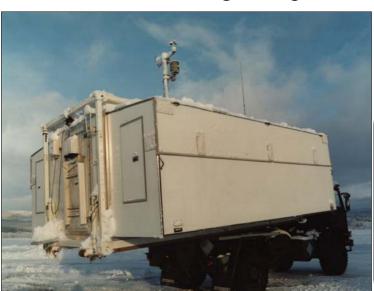

### TAM AS

Andslimoen N-9325 Bardufoss

Norway.

Shelter type: 58000

TAM AS has produced Power Supply Shelters for use under Artic weather condition and no support during winter season. These shelters are housing equipment for weather analysis, and supply clients equipment with 12VDC, 24VDC and 230 VAC

Basic shelters are equipped with:

- 5,7 KVA generator set
- Battery chargers
- Battery bank
- Cooling and ventilation system for extreme weather conditions