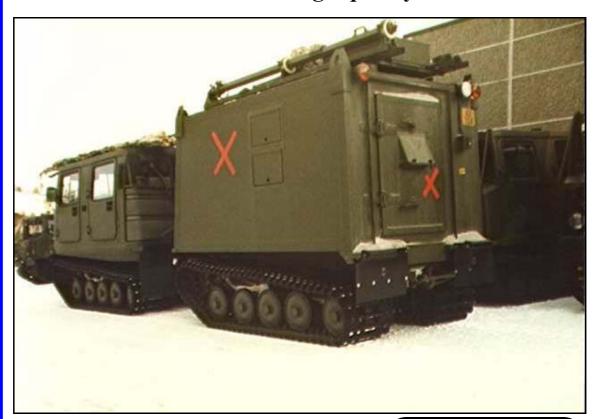

### 57000 — MKM Mobile Communication Module

Early 2003 TAM AS signed a contract to develop and produce a new type of communication module. These shelters meet our customer need for mobility. The cabin is designed to be towed behind any military or civilian vehicle. The tow bar is adjustable in height. The shelters dimensions are also according to air freight in C-130 Hercules.

The cabin is made in lightweight sandwich panels, which leads to low weight and high loading capacity. The MKM is EMC shielded.

The MKM Shelter is equipped with AC/DC, fibre optics, inverter aircondition, Webasto Air Top, complex network and electrical installation. There is also mounted three 19" rack on shock absorbers ready for clients further installation.