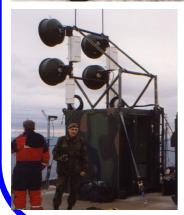

### TAM AS

Andslimoen N-9325 Bardufoss

Norway.

Shelter type: 58000

TAM AS has produced Power Supply Shelters for use under Artic weather condition and no support during winter season. These shelters are housing equipment for weather analysis, and supply clients equipment with 12VDC, 24VDC and 230 VAC

Basic shelters are equipped with:

- 5,7 KVA generator set
- Battery chargers
- Battery bank
- Cooling and ventilation system for extreme weather conditions