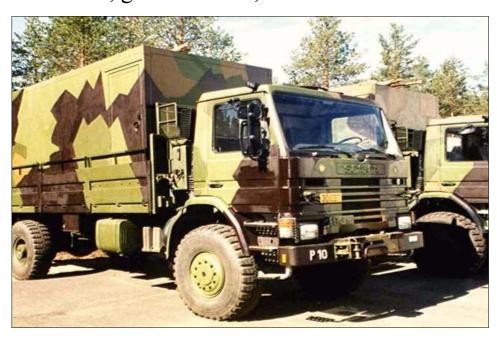

# Communication Shelter for HMMWY Shelter type 63000 (basic version)

**TAM AS** has developed a new type of shelters special designed for the military vehicle HMMWV (M1113 shelter carrier), with focus on extreme

hot climate and low noise level. TAM AS has taken forward a new generation silent power generator to meet higher requirements for ambient temperature and low noise level. The generator set is mounted on slides for easy access and maintenance. The shelters are delivered as a multi purpose version and

are designed for easy and rapid change to different communication variants.

The shelters are produced in own designed, high quality, insulated, self supporting glued sandwich material, which gives the shelters advanced features as low weight,