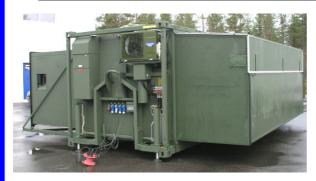

#### EXPANDABLE MILITARY SHELTERS

DCM—Deployable Communication Module Expandable version 48000

At the end of year 2000 TAM AS signed a contract, development and production of a new type of expandable 20' shelter in close collaboration with NODECA. These shelter meet our customer's demand for advanced shelters features with large room capacity when operating. To day these shelters are available also in 3x1 and 3,5x1 expandable versions.

The shelters meet all requirements to Rapid Deployment and has integrated hook-lift system and can also be transported as a 20' ISO containers.

Due to the shelters extreme low weight, 2 fully equipped shelters can be transported in one C-130 Hercules. The DCM (also called DKM and GIS) module is a part in a communication system where several of other TAM shelters are included.