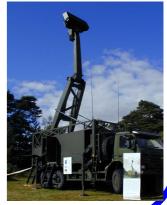

### **MILITARY SHELTERS -**

**ARTHUR -ARTillery HUnting Radar MAMBA - Mobile Artillery Monitoring Battlefield Radar** 

Radar Shelter type 25000 - ARTHUR / MAMBA, where TAM AS was responsible for construction and production of the shelters including some installations as well as all interfaces to main contractor's equipments.

### TAM AS

Andslimoen N-9325 Bardufoss Norway.