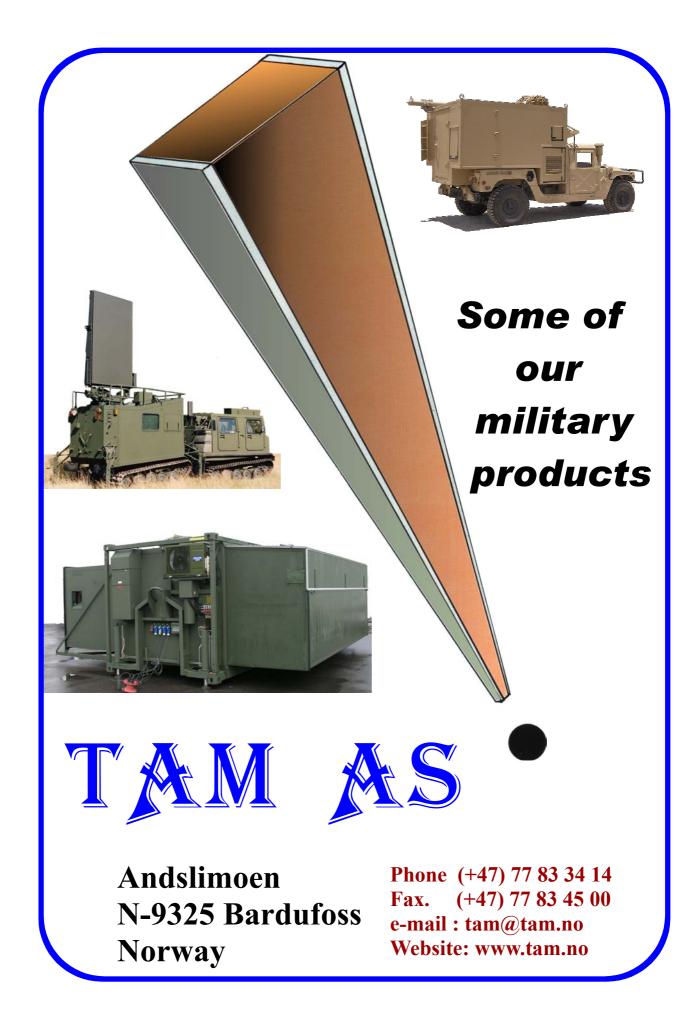

# New expandable TAM shelter to LINK16

Lightweight expandable, insulated sandwich shelters are designed and fulfil requirements according to ISO 1496 1D 10 ft. container and they are approved by DnV and Thales.

The shelters are supplied with silent diesel generator and HVAC systems and fulfil the requirements according to STANAG 2895 climatic zone A1-C1.

The shelters meet most relevant MIL-STD, Stanag-, DIN-and ISO standards.

TAM shelter type-68000 during FAT to our client Thales Further information on request.