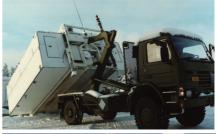

# New expandable TAM shelter to LINK16

Lightweight expandable, insulated sandwich shelters are designed and fulfil requirements according to ISO 1496 1D 10 ft. container and they are approved by DnV and Thales.

The shelters are supplied with silent diesel generator and HVAC systems and fulfil the requirements according to STANAG 2895 climatic zone A1-C1.

The shelters meet most relevant MIL-STD, Stanag-, DIN-and ISO standards.

TAM shelter type-68000 during FAT to our client Thales Further information on request.