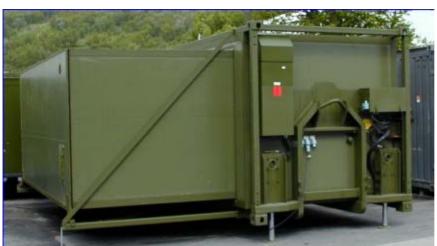

# Communication Shelter for HMMWY Shelter type 63000 (basic version)

**TAM AS** has developed a new type of shelters special designed for the military vehicle HMMWV (M1113 shelter carrier), with focus on extreme

hot climate and low noise level. TAM AS has taken forward a new generation silent power generator to meet higher requirements for ambient temperature and low noise level. The generator set is mounted on slides for easy access and maintenance. The shelters are delivered as a multi purpose version and

are designed for easy and rapid change to different communication variants.

The shelters are produced in own designed, high quality, insulated, self supporting glued sandwich material, which gives the shelters advanced features as low weight,