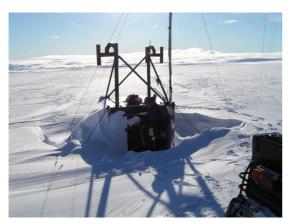

### TAM AS

Andslimoen N-9325 Bardufoss

Norway.

Shelter type: 58000

TAM AS has produced Power Supply Shelters for use under Artic weather condition and no support during winter season. These shelters are housing equipment for weather analysis, and supply clients equipment with 12VDC, 24VDC and 230 VAC

Basic shelters are equipped with:

- 5,7 KVA generator set
- Battery chargers
- Battery bank
- Cooling and ventilation system for extreme weather conditions