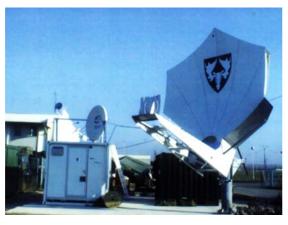

#### **Sattelite Communications**

Early January 2002 TAM AS was asked by our client FLO/IKT to participate making the impossible possible. A large complicated

satellite communication system should meet new requirements - designed for rapid deployment, – easy transport, - no foundation, - safe and fast erection and quick securing, - done by 2-3 persons within a few hours.

The whole shelter is made in high quality lightweight sandwich material designed and produced by TAM AS A thanks to FLO/IKT fore excellent leadership and all other collaborators involved in the project and thank you for choosing us as shelters manufacture!!

fundation and erection within 4 hours!