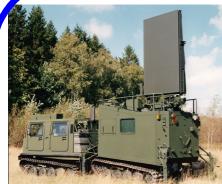

### **MILITARY SHELTERS -**

**ARTHUR -ARTillery HUnting Radar MAMBA - Mobile Artillery Monitoring Battlefield Radar** 

Radar Shelter type 25000 - ARTHUR / MAMBA, where TAM AS was responsible for construction and production of the shelters including some installations as well as all interfaces to main contractor's equipments.