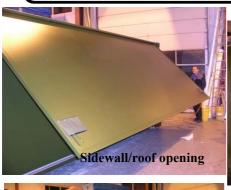

# TAMEX = TAM EXpandable 20' Expandable Shelter hydraulic operated

**TAMEX** is a new type of hydraulic operated Expandable Shelter designed and produced by

TAM AS. The shelter has a 20' ISO interface and designed for LHS NATO handling system. TAMEX has 2 expandable sides. After expan-

sion the shelter have one open room on approximately  $5.6m \times 6.3m$  - over  $35m^2$  flat floor. Wide ranges of options are available.

Internal view one side