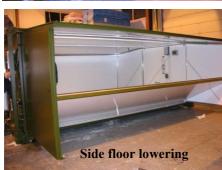

# TAMEX = TAM EXpandable 20' Expandable Shelter hydraulic operated

**TAMEX** is a new type of hydraulic operated Expandable Shelter designed and produced by

TAM AS. The shelter has a 20' ISO interface and designed for LHS NATO handling system. TAMEX has 2 expandable sides. After expan-

sion the shelter have one open room on approximately  $5.6m \times 6.3m$  - over  $35m^2$  flat floor. Wide ranges of options are available.

Internal view one side