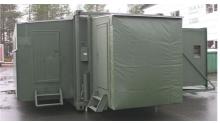

#### EXPANDABLE MILITARY SHELTERS

DCM—Deployable Communication Module Expandable version 48000

At the end of year 2000 TAM AS signed a contract, development and production of a new type of expandable 20' shelter in close collaboration with NODECA. These shelter meet our customer's demand for advanced shelters features with large room capacity when operating. To day these shelters are available also in 3x1 and 3,5x1 expandable versions.

The shelters meet all requirements to Rapid Deployment and has integrated hook-lift system and can also be transported as a 20' ISO containers.

Due to the shelters extreme low weight, 2 fully equipped shelters can be transported in one C-130 Hercules. The DCM (also called DKM and GIS) module is a part in a communication system where several of other TAM shelters are included.