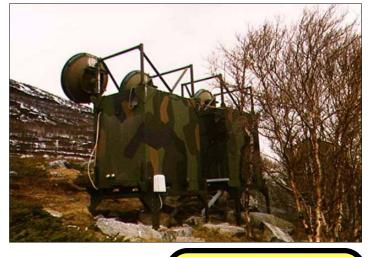

### **MILITARY SHELTERS -**

**ARTHUR -ARTillery HUnting Radar MAMBA - Mobile Artillery Monitoring Battlefield Radar** 

Radar Shelter type 25000 - ARTHUR / MAMBA, where TAM AS was responsible for construction and production of the shelters including some installations as well as all interfaces to main contractor's equipments.

### TAM AS

Andslimoen N-9325 Bardufoss Norway.