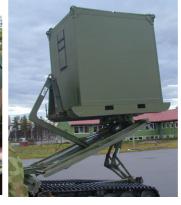

# Communication Shelter for HMMWY Shelter type 63000 (basic version)

**TAM AS** has developed a new type of shelters special designed for the military vehicle HMMWV (M1113 shelter carrier), with focus on extreme

hot climate and low noise level. TAM AS has taken forward a new generation silent power generator to meet higher requirements for ambient temperature and low noise level. The generator set is mounted on slides for easy access and maintenance. The shelters are delivered as a multi purpose version and

are designed for easy and rapid change to different communication variants.

The shelters are produced in own designed, high quality, insulated, self supporting glued sandwich material, which gives the shelters advanced features as low weight,

good insulation, high strength and almost none maintenance cost.