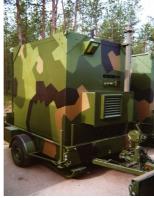

### 57000 — MKM Mobile Communication Module

Early 2003 TAM AS signed a contract to develop and produce a new type of communication module. These shelters meet our customer need for mobility. The cabin is designed to be towed behind any military or civilian vehicle. The tow bar is adjustable in height. The shelters dimensions are also according to air freight in C-130 Hercules.

The cabin is made in lightweight sandwich panels, which leads to low weight and high loading capacity. The MKM is EMC shielded.

The MKM Shelter is equipped with AC/DC, fibre optics, inverter aircondition, Webasto Air Top, complex network and electrical installation. There is also mounted three 19" rack on shock absorbers ready for clients further installation.