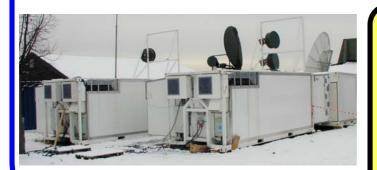

#### **Sattelite Communications**

Early January 2002 TAM AS was asked by our client FLO/IKT to participate making the impossible possible. A large complicated

satellite communication system should meet new requirements - designed for rapid deployment, – easy transport, - no foundation, - safe and fast erection and quick securing, - done by 2-3 persons within a few hours.

The whole shelter is made in high quality lightweight sandwich material designed and produced by TAM AS A thanks to FLO/IKT fore excellent leadership and all other collaborators involved in the project and thank you for choosing us as shelters manufacture!!

fundation and erection within 4 hours!