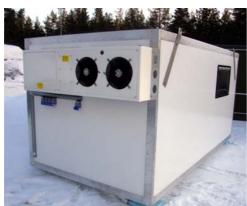

### 57000 — MKM Mobile Communication Module

Early 2003 TAM AS signed a contract to develop and produce a new type of communication module. These shelters meet our customer need for mobility. The cabin is designed to be towed behind any military or civilian vehicle. The tow bar is adjustable in height. The shelters dimensions are also according to air freight in C-130 Hercules.

The cabin is made in lightweight sandwich panels, which leads to low weight and high loading capacity. The MKM is EMC shielded.

The MKM Shelter is equipped with AC/DC, fibre optics, inverter aircondition, Webasto Air Top, complex network and electrical installation. There is also mounted three 19" rack on shock absorbers ready for clients further installation.