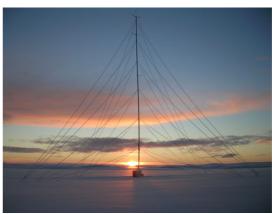

### TAM AS

Andslimoen N-9325 Bardufoss

Norway.

Shelter type: 58000

TAM AS has produced Power Supply Shelters for use under Artic weather condition and no support during winter season. These shelters are housing equipment for weather analysis, and supply clients equipment with 12VDC, 24VDC and 230 VAC

Basic shelters are equipped with:

- 5,7 KVA generator set
- Battery chargers
- Battery bank
- Cooling and ventilation system for extreme weather conditions