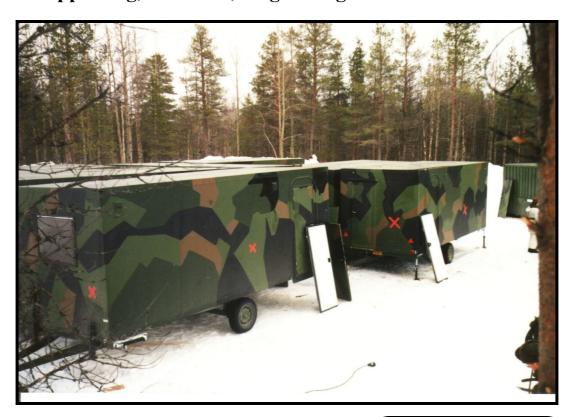

### **MILITARY SHELTERS -**

Mobile Command Center (MCC)

The shelters are designed and produced by TAM AS to meet clients specifications and all kind of transportation.

The trailers are special design and are delivered as option.