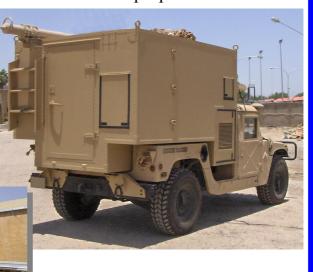

# Communication Shelter for HMMWY Shelter type 63000 (basic version)

**TAM AS** has developed a new type of shelters special designed for the military vehicle HMMWV (M1113 shelter carrier), with focus on extreme

hot climate and low noise level. TAM AS has taken forward a new generation silent power generator to meet higher requirements for ambient temperature and low noise level. The generator set is mounted on slides for easy access and maintenance. The shelters are delivered as a multi purpose version and

are designed for easy and rapid change to different communication variants.

The shelters are produced in own designed, high quality, insulated, self supporting glued sandwich material, which gives the shelters advanced features as low weight,