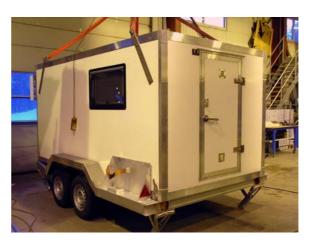

### 57000 — MKM Mobile Communication Module

Early 2003 TAM AS signed a contract to develop and produce a new type of communication module. These shelters meet our customer need for mobility. The cabin is designed to be towed behind any military or civilian vehicle. The tow bar is adjustable in height. The shelters dimensions are also according to air freight in C-130 Hercules.

The cabin is made in lightweight sandwich panels, which leads to low weight and high loading capacity. The MKM is EMC shielded.

The MKM Shelter is equipped with AC/DC, fibre optics, inverter aircondition, Webasto Air Top, complex network and electrical installation. There is also mounted three 19" rack on shock absorbers ready for clients further installation.