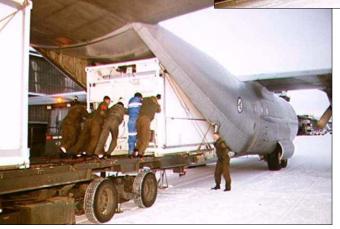

### **MILITARY SHELTERS -Mobile Tactical Operation Centre-MTOC**

The expandable MTOC arrives and within short time the Head Ouarter is established. The expanded KO- and Brief-shelters almost double the floor capacity and can easily

be joined together when needed. Foldable platforms gives excellent access between the shelters. Incorporated hydraulic jack legs are used for levelling. Many option are available to meet special requirements

All design work and production made by TAM AS

Loading into C130