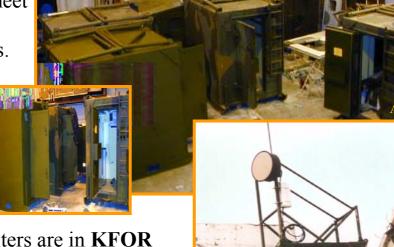

### **MILITARY SHELTERS -**

Deployable Communication Module

During 1999 **TAM AS** made several DCM-Shelters which are based on experience with our 20' expandable shelter with 20' ISO interfaces and integrated hook-lift

system. The shelters were produced in close collaboration with NODECA and TAM AS prepared

the shelters for other installation - carried out by our client. The shelters are in **KFOR** service.

**Client: NODECA (FTD)** 