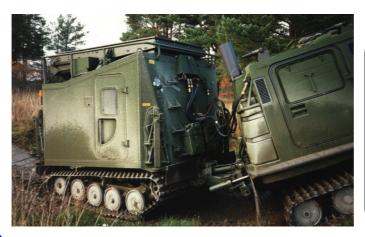

### 57000 — MKM Mobile Communication Module

Early 2003 TAM AS signed a contract to develop and produce a new type of communication module. These shelters meet our customer need for mobility. The cabin is designed to be towed behind any military or civilian vehicle. The tow bar is adjustable in height. The shelters dimensions are also according to air freight in C-130 Hercules.

The cabin is made in lightweight sandwich panels, which leads to low weight and high loading capacity. The MKM is EMC shielded.

The MKM Shelter is equipped with AC/DC, fibre optics, inverter aircondition, Webasto Air Top, complex network and electrical installation. There is also mounted three 19" rack on shock absorbers ready for clients further installation.