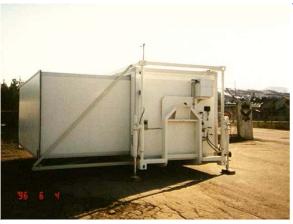

### TAM AS

Andslimoen N-9325 Bardufoss

Norway.

Shelter type: 58000

TAM AS has produced Power Supply Shelters for use under Artic weather condition and no support during winter season. These shelters are housing equipment for weather analysis, and supply clients equipment with 12VDC, 24VDC and 230 VAC

Basic shelters are equipped with:

- 5,7 KVA generator set
- Battery chargers
- Battery bank
- Cooling and ventilation system for extreme weather conditions