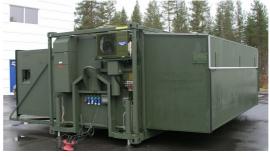

### **MILITARY SHELTERS**

Mobile Control Centre (20 feet unit)

TAM AS have designed and produced a great number of different shelters to meet the clients requirements.

Shown shelters are mainly designed to be truck mounted and handled by forklifts. The shelter is divided into separate rooms, where the main entrance room is used to store antennas, generator sets, cables etc.

The main room contains communications etc. which gives excellent working facilities. Several options are available.

For further information contact TAM AS