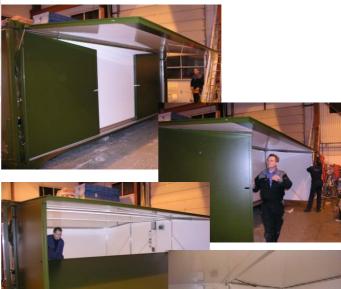

# TAMEX 20' Expandable Shelter

TAMEX is a new type of expandable shelters designed and produced by TAM AS. The shelter is built on a 20' ISO interface, and has 2 expandable sides. After expansion the shelter have one open room on approximately 5.6m x 6.3m over 35m<sup>2</sup> flat floor. The shelter can be delivered with or without hook lift system.

It is also possible to combine the TAMEX with our expandable DCM or Brief solutions.

The expansion is hydraulic assisted. For further information, please give us a call or mail us.