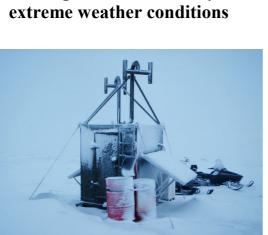

### TAM AS

Andslimoen N-9325 Bardufoss

Norway.

Shelter type: 58000

TAM AS has produced Power Supply Shelters for use under Artic weather condition and no support during winter season. These shelters are housing equipment for weather analysis, and supply clients equipment with 12VDC, 24VDC and 230 VAC

Basic shelters are equipped with:

- 5,7 KVA generator set
- Battery chargers
- Battery bank
- Cooling and ventilation system for extreme weather conditions