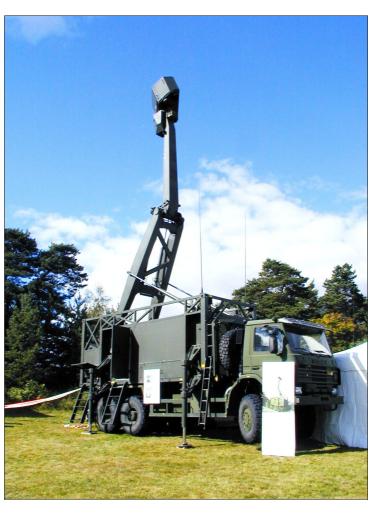

### **MILITARY SHELTERS -**

Mobile radar shelter (3DG)

The mobile radar shelter is designed and produced by TAM AS in close collaboration with our client. The whole shelter is produced in advanced self supporting aluminium sandwich material to reduce weight and obtain good insulation and a long lasting mobile unit.