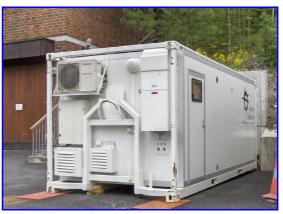

# **Shelter for Observation and Monitor Radiation**

**TAM AS** has developed a new type of shelters special designed for the Norwegian Radiation Protection Authority with focus on all kind of trans-

port and rapid deployment when needed.

In case of emergency the shelter is self supporting with generator etc.

The shelters are produced in own designed high quality insulated, self supporting glued sandwich material, which gives the shelters advanced features as low

weight, good insulation, high strength and almost none maintenance cost. Besides natural monitoring equipment the shelter is furnished as an ad-

vanced laboratory according to clients demands.