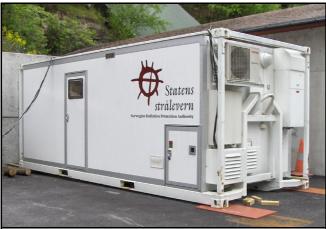

# **Shelter for Observation and Monitor Radiation**

**TAM AS** has developed a new type of shelters special designed for the Norwegian Radiation Protection Authority with focus on all kind of trans-

port and rapid deployment when needed.

In case of emergency the shelter is self supporting with generator etc.

The shelters are produced in own designed high quality insulated, self supporting glued sandwich material, which gives the shelters advanced features as low

weight, good insulation, high strength and almost none maintenance cost. Besides natural monitoring equipment the shelter is furnished as an ad-

vanced laboratory according to clients demands.