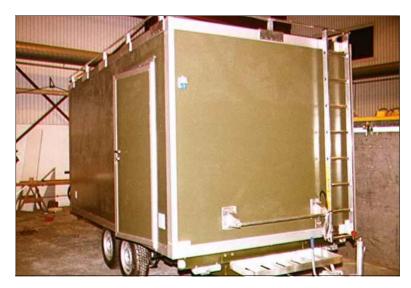

### **MILITARY SHELTERS -**

Mobile Command Center (MCC)

These custom made trailer shelters are designed and produced by TAM AS to our client:

NORWEGIAN ARMY MATERIEL COMMAND and they was use by 6.DIV. Each unit can be connected to each other and be towed by smaller vehicles. All shelters are produced in self-supporting, insulated, long lasting sandwich material.

To day in 2008 these shelters are still in use after more than 20 years service which is a verification of high quality and low Life Cycle Cost.