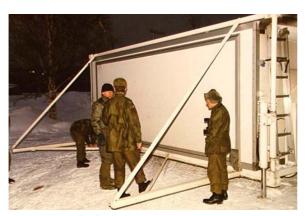

# Expandable Mobile Communication Centre type: 56000

Incorporated hydraulic jack legs are used for levelling the shelter.

The back wall of the cell at the rear is made of PVC-fabric, which can be replaced when the shelter is connected to another shelters.

TAM AS has once again develop and produce a new type of Expandable Mobile Communication Centre.

The shelter is primarily designed to meet the Hock lift System according to DIN 30722, but it also meet requirements according to ISO 20 feet container handling systems.

In expanded condition the shelter has:

- One big cell with working places for 6 people.
- One cell on left hand side which is used as store- and bedroom.
- One cell at the rear which is used as entryway to the shelter

The shelter is equipped with AC/DC, fibre optics, inverter air-condition, complex network and electrical installation.

This shelters meets all requirements to Rapid Deployment. Two people establish the Communication Centre is within 5 minutes.