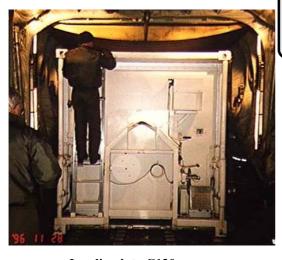

### TAM AS

Andslimoen N-9325 Bardufoss

Norway.

Shelter type: 58000

TAM AS has produced Power Supply Shelters for use under Artic weather condition and no support during winter season. These shelters are housing equipment for weather analysis, and supply clients equipment with 12VDC, 24VDC and 230 VAC

Basic shelters are equipped with:

- 5,7 KVA generator set
- Battery chargers
- Battery bank
- Cooling and ventilation system for extreme weather conditions