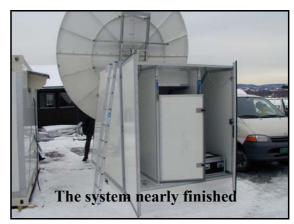

#### **Sattelite Communications**

Early January 2002 TAM AS was asked by our client FLO/IKT to participate making the impossible possible. A large complicated

satellite communication system should meet new requirements - designed for rapid deployment, – easy transport, - no foundation, - safe and fast erection and quick securing, - done by 2-3 persons within a few hours.

The whole shelter is made in high quality lightweight sandwich material designed and produced by TAM AS A thanks to FLO/IKT fore excellent leadership and all other collaborators involved in the project and thank you for choosing us as shelters manufacture!!

fundation and erection within 4 hours!