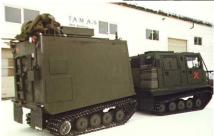

#### MILITARY SHELTERS

Shelters on BV206

A custom made shelter designed and produced by TAM AS to our client:

NORWEGIAN ARMY MATERIEL COMMAND. The whole shelter is produced in sandwich panels with aluminium skin and high quality core to meet

low Life Cycle Cost.
The shelters can be delivered with or without shielding.
The photo showns our version: 18HF.