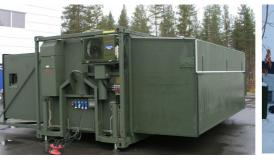

# New expandable TAM shelter to LINK16

Lightweight expandable, insulated sandwich shelters are designed and fulfil requirements according to ISO 1496 1D 10 ft. container and they are approved by DnV and Thales.

The shelters are supplied with silent diesel generator and HVAC systems and fulfil the requirements according to STANAG 2895 climatic zone A1-C1.

The shelters meet most relevant MIL-STD, Stanag-, DIN-and ISO standards.

TAM shelter type-68000 during FAT to our client Thales Further information on request.