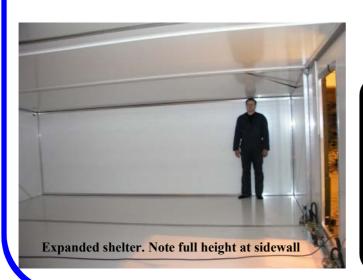

# TAMEX 20' Expandable Shelter

TAMEX is a new type of expandable shelters designed and produced by TAM AS. The shelter is built on a 20' ISO interface, and has 2 expandable sides. After expansion the shelter have one open room on approximately 5.6m x 6.3m over 35m<sup>2</sup> flat floor. The shelter can be delivered with or without hook lift system.

It is also possible to combine the TAMEX with our expandable DCM or Brief solutions.

The expansion is hydraulic assisted. For further information, please give us a call or mail us.