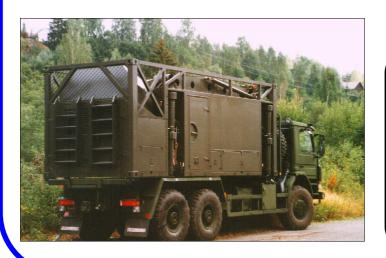

# New expandable TAM shelter to LINK16

Lightweight expandable, insulated sandwich shelters are designed and fulfil requirements according to ISO 1496 1D 10 ft. container and they are approved by DnV and Thales.

The shelters are supplied with silent diesel generator and HVAC systems and fulfil the requirements according to STANAG 2895 climatic zone A1-C1.

The shelters meet most relevant MIL-STD, Stanag-, DIN-and ISO standards.

TAM shelter type-68000 during FAT to our client Thales Further information on request.