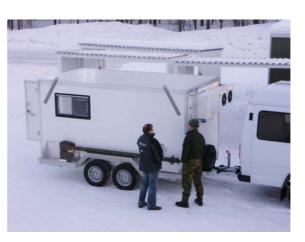

### 57000 — MKM Mobile Communication Module

Early 2003 TAM AS signed a contract to develop and produce a new type of communication module. These shelters meet our customer need for mobility. The cabin is designed to be towed behind any military or civilian vehicle. The tow bar is adjustable in height. The shelters dimensions are also according to air freight in C-130 Hercules.

The cabin is made in lightweight sandwich panels, which leads to low weight and high loading capacity. The MKM is EMC shielded.

The MKM Shelter is equipped with AC/DC, fibre optics, inverter aircondition, Webasto Air Top, complex network and electrical installation. There is also mounted three 19" rack on shock absorbers ready for clients further installation.