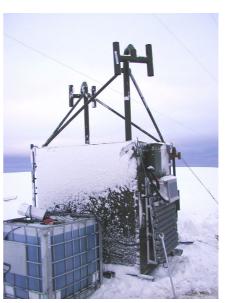

### TAM AS

Andslimoen N-9325 Bardufoss

Norway.

Shelter type: 58000

TAM AS has produced Power Supply Shelters for use under Artic weather condition and no support during winter season. These shelters are housing equipment for weather analysis, and supply clients equipment with 12VDC, 24VDC and 230 VAC

Basic shelters are equipped with:

- 5,7 KVA generator set
- Battery chargers
- Battery bank
- Cooling and ventilation system for extreme weather conditions