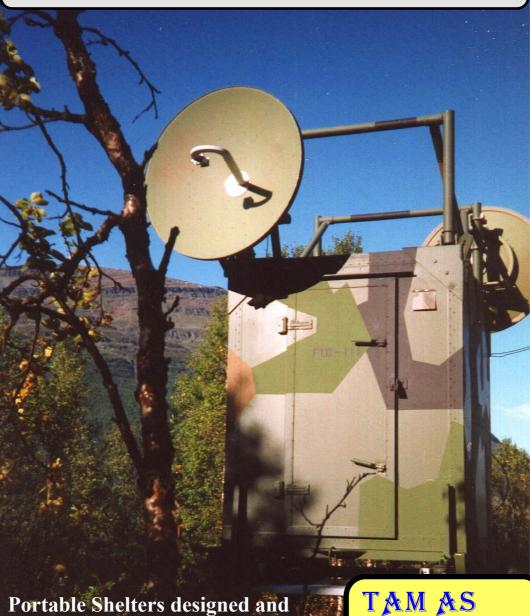

### **MILITARY SHELTERS**

Communication

Portable Shelters designed and produced by TAM AS to meet all kinds of transports. The Shelters are in operation within minutes after grounded. Special designed for arctic conditions.