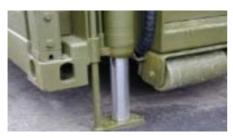

as well as our 19 years experience in producing high quality and long lasting military mobile shelters.

The hydraulic jack legs system runs on 24 Volt DC from internal batteries. It is also possible to connect external power if needed (NATO system).

Hydraulic Jack Leg and demountable rolles.