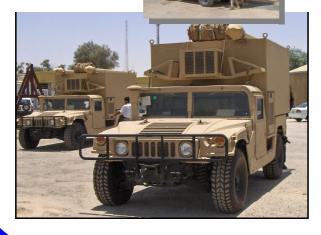

# Communication Shelter for HMMWY Shelter type 63000 (basic version)

**TAM AS** has developed a new type of shelters special designed for the military vehicle HMMWV (M1113 shelter carrier), with focus on extreme

hot climate and low noise level. TAM AS has taken forward a new generation silent power generator to meet higher requirements for ambient temperature and low noise level. The generator set is mounted on slides for easy access and maintenance. The shelters are delivered as a multi purpose version and

are designed for easy and rapid change to different communication variants.

The shelters are produced in own designed, high quality, insulated, self supporting glued sandwich material, which gives the shelters advanced features as low weight,