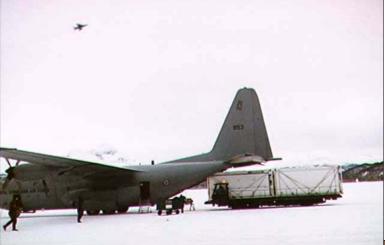

### **MILITARY SHELTERS -Mobile Tactical Operation Centre-MTOC**

The expandable MTOC arrives and within short time the Head Ouarter is established. The expanded KO- and Brief-shelters almost double the floor capacity and can easily

be joined together when needed. Foldable platforms gives excellent access between the shelters. Incorporated hydraulic jack legs are used for levelling. Many option are available to meet special requirements

All design work and production made by TAM AS

Loading into C130