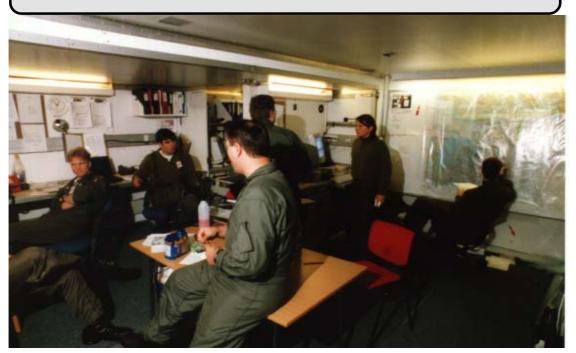

### **MILITARY SHELTERS**

Mobile Control Centre (20 feet unit)

TAM AS have designed and produced a great number of different shelters to meet the clients requirements.

Shown shelters are mainly designed to be truck mounted and handled by forklifts. The shelter is divided into separate rooms, where the main entrance room is used to store antennas, generator sets, cables etc.

The main room contains communications etc. which gives excellent working facilities. Several options are available.

For further information contact TAM AS