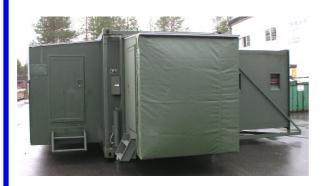

#### EXPANDABLE MILITARY SHELTERS

DCM—Deployable Communication Module Expandable version 48000

At the end of year 2000 TAM AS signed a contract, development and production of a new type of expandable 20' shelter in close collaboration with NODECA. These shelter meet our customer's demand for advanced shelters features with large room capacity when operating. To day these shelters are available also in 3x1 and 3,5x1 expandable versions.

The shelters meet all requirements to Rapid Deployment and has integrated hook-lift system and can also be transported as a 20' ISO containers.

Due to the shelters extreme low weight, 2 fully equipped shelters can be transported in one C-130 Hercules. The DCM (also called DKM and GIS) module is a part in a communication system where several of other TAM shelters are included.