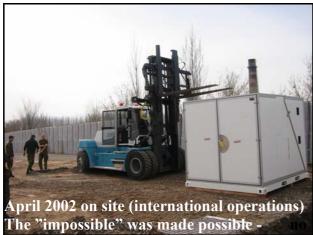

#### **Sattelite Communications**

Early January 2002 TAM AS was asked by our client FLO/IKT to participate making the impossible possible. A large complicated

satellite communication system should meet new requirements - designed for rapid deployment, – easy transport, - no foundation, - safe and fast erection and quick securing, - done by 2-3 persons within a few hours.

The whole shelter is made in high quality lightweight sandwich material designed and produced by TAM AS A thanks to FLO/IKT fore excellent leadership and all other collaborators involved in the project and thank you for choosing us as shelters manufacture!!

fundation and erection within 4 hours!