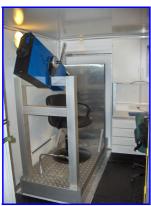

# **Shelter for Observation and Monitor Radiation**

**TAM AS** has developed a new type of shelters special designed for the Norwegian Radiation Protection Authority with focus on all kind of trans-

port and rapid deployment when needed.

In case of emergency the shelter is self supporting with generator etc.

The shelters are produced in own designed high quality insulated, self supporting glued sandwich material, which gives the shelters advanced features as low

weight, good insulation, high strength and almost none maintenance cost. Besides natural monitoring equipment the shelter is furnished as an ad-

vanced laboratory according to clients demands.