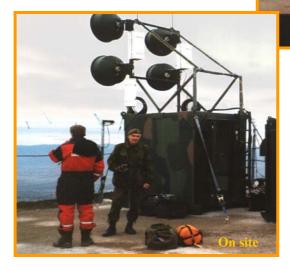

# New expandable TAM shelter to LINK16

Lightweight expandable, insulated sandwich shelters are designed and fulfil requirements according to ISO 1496 1D 10 ft. container and they are approved by DnV and Thales.

The shelters are supplied with silent diesel generator and HVAC systems and fulfil the requirements according to STANAG 2895 climatic zone A1-C1.

The shelters meet most relevant MIL-STD, Stanag-, DIN-and ISO standards.

TAM shelter type-68000 during FAT to our client Thales Further information on request.