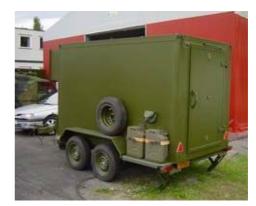

### 57000 — MKM Mobile Communication Module

Early 2003 TAM AS signed a contract to develop and produce a new type of communication module. These shelters meet our customer need for mobility. The cabin is designed to be towed behind any military or civilian vehicle. The tow bar is adjustable in height. The shelters dimensions are also according to air freight in C-130 Hercules.

The cabin is made in lightweight sandwich panels, which leads to low weight and high loading capacity. The MKM is EMC shielded.

The MKM Shelter is equipped with AC/DC, fibre optics, inverter aircondition, Webasto Air Top, complex network and electrical installation. There is also mounted three 19" rack on shock absorbers ready for clients further installation.