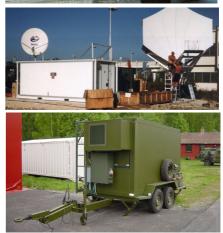

#### **Sattelite Communications**

Early January 2002 TAM AS was asked by our client FLO/IKT to participate making the impossible possible. A large complicated

satellite communication system should meet new requirements - designed for rapid deployment, – easy transport, - no foundation, - safe and fast erection and quick securing, - done by 2-3 persons within a few hours.

The whole shelter is made in high quality lightweight sandwich material designed and produced by TAM AS A thanks to FLO/IKT fore excellent leadership and all other collaborators involved in the project and thank you for choosing us as shelters manufacture!!

fundation and erection within 4 hours!