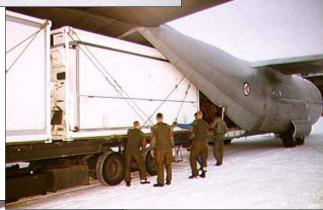

### **MILITARY SHELTERS -Mobile Tactical Operation Centre-MTOC**

The expandable MTOC arrives and within short time the Head Ouarter is established. The expanded KO- and Brief-shelters almost double the floor capacity and can easily

be joined together when needed. Foldable platforms gives excellent access between the shelters. Incorporated hydraulic jack legs are used for levelling. Many option are available to meet special requirements

All design work and production made by TAM AS

Loading into C130