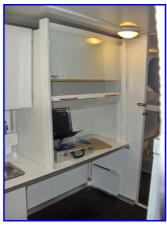

# New expandable TAM shelter to LINK16

Lightweight expandable, insulated sandwich shelters are designed and fulfil requirements according to ISO 1496 1D 10 ft. container and they are approved by DnV and Thales.

The shelters are supplied with silent diesel generator and HVAC systems and fulfil the requirements according to STANAG 2895 climatic zone A1-C1.

The shelters meet most relevant MIL-STD, Stanag-, DIN-and ISO standards.

TAM shelter type-68000 during FAT to our client Thales Further information on request.