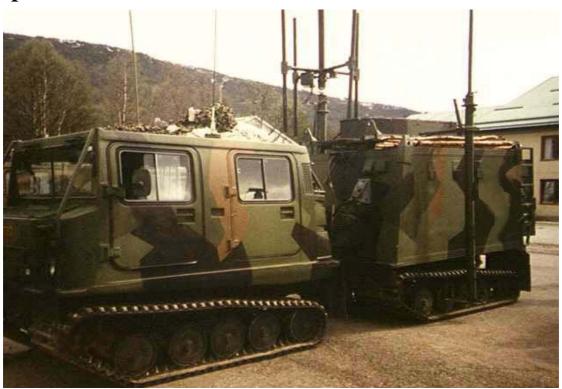

### 57000 — MKM Mobile Communication Module

Early 2003 TAM AS signed a contract to develop and produce a new type of communication module. These shelters meet our customer need for mobility. The cabin is designed to be towed behind any military or civilian vehicle. The tow bar is adjustable in height. The shelters dimensions are also according to air freight in C-130 Hercules.

The cabin is made in lightweight sandwich panels, which leads to low weight and high loading capacity. The MKM is EMC shielded.

The MKM Shelter is equipped with AC/DC, fibre optics, inverter aircondition, Webasto Air Top, complex network and electrical installation. There is also mounted three 19" rack on shock absorbers ready for clients further installation.