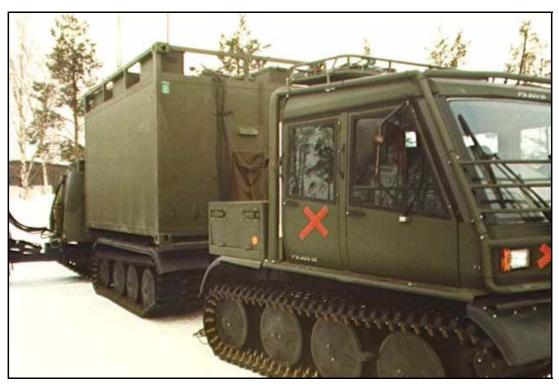

### 57000 — MKM Mobile Communication Module

Early 2003 TAM AS signed a contract to develop and produce a new type of communication module. These shelters meet our customer need for mobility. The cabin is designed to be towed behind any military or civilian vehicle. The tow bar is adjustable in height. The shelters dimensions are also according to air freight in C-130 Hercules.

The cabin is made in lightweight sandwich panels, which leads to low weight and high loading capacity. The MKM is EMC shielded.

The MKM Shelter is equipped with AC/DC, fibre optics, inverter aircondition, Webasto Air Top, complex network and electrical installation. There is also mounted three 19" rack on shock absorbers ready for clients further installation.