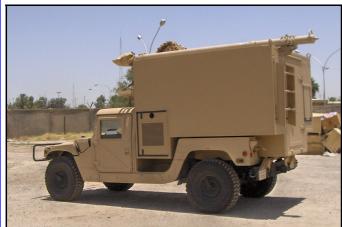

# Communication Shelter for HMMWY Shelter type 63000 (basic version)

**TAM AS** has developed a new type of shelters special designed for the military vehicle HMMWV (M1113 shelter carrier), with focus on extreme

hot climate and low noise level. TAM AS has taken forward a new generation silent power generator to meet higher requirements for ambient temperature and low noise level. The generator set is mounted on slides for easy access and maintenance. The shelters are delivered as a multi purpose version and

are designed for easy and rapid change to different communication variants.

The shelters are produced in own designed, high quality, insulated, self supporting glued sandwich material, which gives the shelters advanced features as low weight,