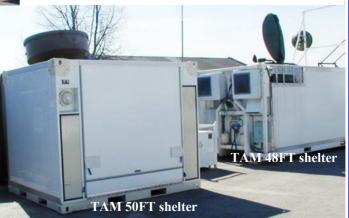

combine the TAMEX with our expandable DCM or Brief solutions.

The expansion is hydraulic assisted. For further information, please give us a call or mail us.

### TAM AS

Andslimoen N-9325 Bardufoss Norway.

#### EXPANDABLE MILITARY SHELTERS

DCM—Deployable Communication Module Expandable version 48000



At the end of year 2000 TAM AS signed a contract, development and production of a new type of expandable 20' shelter in close collaboration with NODECA. These shelter meet our customer's demand for advanced shelters features with large room capacity when operating. To day these shelters are available also in 3x1 and 3,5x1 expandable versions.

The shelters meet all requirements to Rapid Deployment and has integrated hook-lift system and can also be transported as a 20' ISO containers.



Due to the shelters extreme low weight, 2 fully equipped shelters can be transported in one C-130 Hercules. The DCM (also called DKM and GIS) module is a part in a communication system where several of other TAM shelters are included.



#### TAM AS

Andslimoen N-9325 Bardufoss Norway.

### **MILITARY SHELTERS**

**Expandable Mobile Shelter type:42000** 

During 1999/2000 TAM AS took forward a "New Generation" expandable shelter to meet other Clients specific demands. The new shelter is based on our CH21600 version



as well as our 19 years experience in producing high quality and long lasting military mobile shelters.

The hydraulic jack legs system runs on 24 Volt DC from internal batteries. It is also possible to connect external power if needed (NATO system).



Hydraulic Jack Leg a