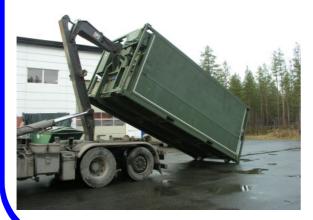

The shelters meet all requirements to Rapid Deployment and has integrated hook-lift system and can also be transported as a 20' ISO containers.

Due to the shelters extreme low weight, 2 fully equipped shelters can be transported in one C-130 Hercules. The DCM (also called DKM and GIS) module is a part in a communication system where several of other TAM shelters are included.