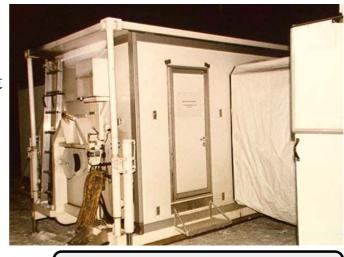

#### **Sattelite Communications**

Early January 2002 TAM AS was asked by our client FLO/IKT to participate making the impossible possible. A large complicated

satellite communication system should meet new requirements - designed for rapid deployment, – easy transport, - no foundation, - safe and fast erection and quick securing, - done by 2-3 persons within a few hours.

The whole shelter is made in high quality lightweight sandwich material designed and produced by TAM AS A thanks to FLO/IKT fore excellent leadership and all other collaborators involved in the project and thank you for choosing us as shelters manufacture!!

fundation and erection within 4 hours!