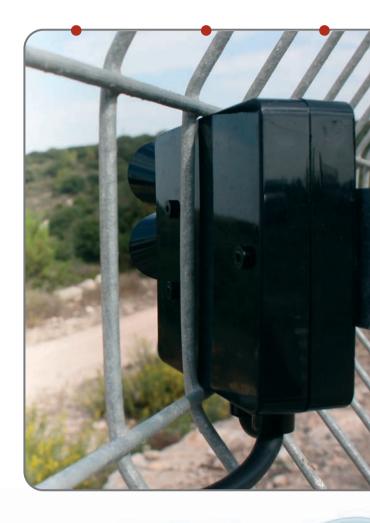

## **Serpent**Ultrasonic Sensor

El-Far's high performance Serpent solution is a unique detection system that incorporates advanced ultrasonic sensors. It is designed to detect human movement within close proximity to a physical barrier. Ultransonic sensors installed around the perimeter will provide an early warning alert of an unauthorized approach or presence within close proximity to the protected perimeter. As such, the solution is able to detect intruders scaling over the fence even if physical contact is not made.

El-Far's Serpent solution includes vibration sensors, making them tamper proof.

The solution can be used in conjunction with other smart sensors to create multi-layered protection and deliver data fusion providing the ultimate security solution.