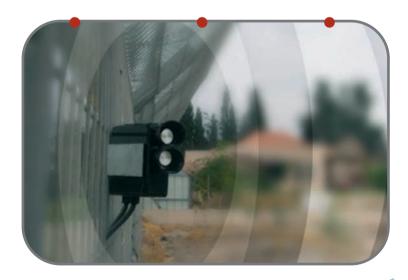

## **Serpent**Ultrasonic Sensor

El-Far's high performance Serpent solution is a unique detection system that incorporates advanced ultrasonic sensors. It is designed to detect human movement within close proximity to a physical barrier. Ultransonic sensors installed around the perimeter will provide an early warning alert of an unauthorized approach or presence within close proximity to the protected perimeter. As such, the solution is able to detect intruders scaling over the fence even if physical contact is not made.

## **Higher Security Dimension**

The solution can be easily integrated into existing security systems. The combination of a physical barrier with this technology creates the highest security level and provides an additional dimension and security layer to perimeter security systems, particularly in areas susceptible to intrusions. In addition, the system's data analysis algorithm ensures a very high detection rate with very low false alarm rates.