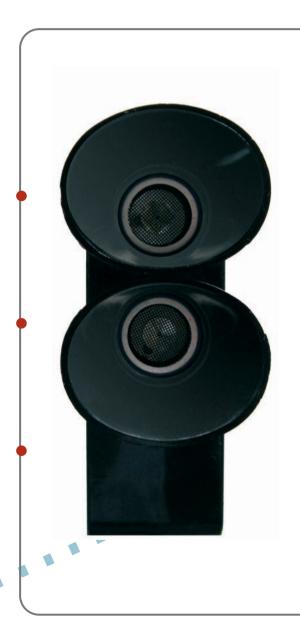

## **Serpent**Ultrasonic Sensor

El-Far's high performance Serpent solution is a unique detection system that incorporates advanced ultrasonic sensors. It is designed to detect human movement within close proximity to a physical barrier. Ultransonic sensors installed around the perimeter will provide an early warning alert of an unauthorized approach or presence within close proximity to the protected perimeter. As such, the solution is able to detect intruders scaling over the fence even if physical contact is not made.

## Features & Benefits

- Anti masking
- Detection range 1.5m x 12m
- Detection arc Varies according to requirements
- Early detection of attempted perimeter penetration
- Can be installed on any type of existing infrastructure
- High detection resolution (+/- 10 meters)
- Maximum performance with minimum energy consumption
- Highest probability of detection
- Unique algorithms ensure lowest false alarm rate
- Sensors are weather proof resistant to temperature changes, humidity, rain, snow and wind
- Easy to install and maintain